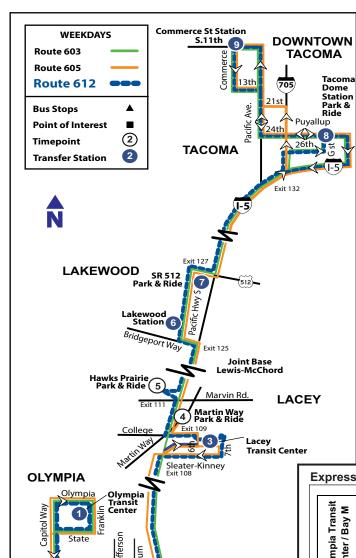

## Express Weekday Schedules

Effective July 3, 2017

Service for north and south bound Express routes to be implemented on July 3, 2017. The schedules have been a part of a public review process, from early March through mid-May, that reviewed and approved the elimination of demonstration Routes ST 592x and IT 609 and the addition of 13 trips to Route 612. Based on comments from riders during the review, a number of the new Route 612 trips have been adjusted to improve commute schedules.

## Express: Northbound Olympia - Tacoma

| Express. Northbound Olympia - racoma |                                   |                            |                                 |                          |                             |                     |                        |                                 |                           |  |
|--------------------------------------|-----------------------------------|----------------------------|---------------------------------|--------------------------|-----------------------------|---------------------|------------------------|---------------------------------|---------------------------|--|
| Route Number                         | Olympia Transit<br>Center / Bay M | Olympia:<br>Capitol & 11th | Lacey Transit<br>Center / Bay L | Lacey:<br>Martin Way P&R | Lacey: Hawks<br>Prairie P&R | Lakewood<br>Station | Lakewood:<br>SR512 P&R | Tacoma Dome<br>Station - Zone E | Tacoma 10th<br>& Commerce |  |
|                                      | 1                                 | 2                          | 3                               | 4                        | 5                           | 6                   | 7                      | 8                               | 9                         |  |
| 605                                  |                                   |                            |                                 | 5:15                     |                             | 5:37*               | 5:40*                  | 5:55*                           | 6:05                      |  |
| 612                                  |                                   |                            |                                 |                          | 5:30                        | 5:52*               | 5:55*                  | 6:10*                           | 6:20                      |  |
| 605                                  |                                   |                            |                                 | 5:40                     |                             | 6:02*               | 6:05*                  | 6:20*                           | 6:30                      |  |
| 605                                  | 5:40                              | 5:44                       | 5:55                            | 6:00 6                   |                             | 6:27*               | 6:30*                  |                                 | 6:50                      |  |
| 605                                  | 6:10                              | 6:14                       | 6:25                            | 6:30                     |                             | 6:57*               | 7:00*                  |                                 | 7:20                      |  |
| 605                                  | 6:30                              | 6:34                       | 6:45                            | 6:50                     |                             | 7:17*               | 7:20*                  |                                 | 7:40                      |  |
| 605                                  | 7:35                              | 7:39                       | 7:50                            | 7:55                     |                             | 8:22*               | 8:25*                  |                                 | 8:45                      |  |
| 605                                  | 9:00                              | 9:04                       | 9:15                            | 9:20                     |                             | 9:47*               | 9:50*                  |                                 | 10:10                     |  |
| 612                                  | 9:40                              | 9:44                       |                                 |                          | 10:00                       | 10:22*              | 10:25*                 | 10:40*                          | 10:50                     |  |
| 605                                  | 10:30                             | 10:34                      | 10:45                           | 10:50                    |                             | 11:17*              | 11:20*                 |                                 | 11:40                     |  |
| 603                                  | 12:00                             | 12:05                      |                                 |                          |                             | 12:42*              | 12:45*                 | 1:00*                           | 1:10                      |  |
| 612                                  | 12:40                             | 12:45                      |                                 |                          | 1:00                        | 1:22*               | 1:25*                  | 1:40*                           | 1:50                      |  |
| 603                                  | 1:30                              | 1:35                       |                                 |                          |                             | 2:12*               | 2:15*                  | 2:30*                           | 2:40                      |  |
| 612                                  | 2:00                              | 2:05                       |                                 |                          | 2:20                        | 2:42*               | 2:45*                  | 3:00*                           | 3:10                      |  |
| 603                                  | 3:00                              | 3:05                       |                                 |                          |                             | 3:42*               | 3:45*                  | 4:00*                           | 4:10                      |  |
| 612                                  | 3:30                              | 3:35                       |                                 |                          | 3:50                        | 4:17*               | 4:20*                  | 4:35*                           | 4:45                      |  |
| 603                                  | 4:05                              | 4:10                       |                                 |                          |                             | 4:57*               | 5:00*                  | 5:15*                           | 5:25                      |  |
| 612                                  | 4:15                              | 4:20                       | 4:35^                           |                          |                             | 5:12*               | 5:15*                  | 5:30*                           | 5:40                      |  |
| 603                                  | 4:35                              | 4:40                       |                                 |                          |                             | 5:27*               | 5:30*                  | 5:45*                           | 5:55                      |  |
| 612                                  | 5:00                              | 5:05                       |                                 |                          | 5:20                        | 5:47*               | 5:50*                  | 6:05*                           | 6:15                      |  |
| 603                                  | 5:15                              | 5:20                       |                                 |                          |                             | 6:07*               | 6:10*                  | 6:25*                           | 6:35                      |  |
| 603                                  | 5:35                              | 5:40                       |                                 |                          |                             | 6:17*               | 6:20*                  | 6:35*                           | 6:45                      |  |
| 603                                  | 6:30                              | 6:35                       |                                 |                          |                             | 7:12*               | 7:15*                  | 7:30*                           | 7:40                      |  |
| 603                                  | 7:30                              | 7:35                       |                                 |                          |                             | 8:07*               | 8:10*                  | 8:25*                           | 8:35                      |  |

Buses will proceed on arrival to the next timepoint. This may be before the time shown on our schedule

Express: Southbound Tacoma - Olympia

| Page   Page | Exp          | ress:                              | Sou                             | thbo                   | und                 | laco                        | ma -                     | Olym                            | пріа   |                                   |
|---------------------------------------------------------------------------------------------------------------------------------------------------------------------------------------------------------------------------------------------------------------------------------------------------------------------------------------------------------------------------------------------------------------------------------------------------------------------------------------------------------------------------------------------------------------------------------------------------------------------------------------------------------------------------------------------------------------------------------------------------------------------------------------------------------------------------------------------------------------------------------------------------------------------------------------------------------------------------------------------------------------------------------------------------------------------------------------------------------------------------------------------------------------------------------------------------------------------------------------------------------------------------------------------------------------------------------------------------------------------------------------------------------------------------------------------------------------------------------------------------------------------------------------------------------------------------------------------------------------------------------------------------------------------------------------------------------------------------------------------------------------------------------------------------------------------------------------------------------------------------------------------------------------------------------------------------------------------------------------------------------------------------------------------------------------------------------------------------------------------------|--------------|------------------------------------|---------------------------------|------------------------|---------------------|-----------------------------|--------------------------|---------------------------------|--------|-----------------------------------|
| 612          5:27         5:45         5:47         6:10           6:25*         6:30           612          5:52         6:10         6:12         6:35           6:50*         6:55           603         6:10         6:17         6:35         6:37            7:15*         7:20           612         6:30         6:37         6:55         6:57         7:20           7:35*         7:40           603         6:45         6:52         7:10         7:12            7:56*         7:55           612         6:50         6:57         7:15         7:17           7:48^             603         7:35         7:42         8:00         8:02           8:40*         8:45           603         9:05         9:12         9:30         9:32           10:10*         10:10*           603         10:30         10:37         10:55         10:57           11:35*                                                                                                                                                                                                                                                                                                                                                                                                                                                                                                                                                                                                                                                                                                                                                                                                                                                                                                                                                                                                                                                                                                                                                                                                                                             | Route Number | Tacoma 10th &<br>Commerce - Zone D | Tacoma Dome<br>Station - Zone C | Lakewood:<br>SR512 P&R | Lakewood<br>Station | Lacey: Hawks<br>Prairie P&R | Lacey:<br>Martin Way P&R | Lacey Transit<br>Center / Bay L | *      | Olympia Transit<br>Center / Bay M |
| 612          5:52         6:10         6:12         6:35           6:50*         6:55*           603         6:10         6:17         6:35         6:37           7:15*         7:20           612         6:30         6:37         6:55         6:57         7:20           7:35*         7:40           603         6:45         6:52         7:10         7:12           7:48^             603         7:05         7:12         7:30         7:32           8:10*         8:15*           603         7:35         7:42         8:00         8:02           8:40*         8:45*           603         9:05         9:12         9:30         9:32           10:10*         10:10*         10:10*           603         10:30         10:37         10:55         10:57           11:35*         11:40           612         11:05         11:12         11:30         11:32         11:55           11:05*         12                                                                                                                                                                                                                                                                                                                                                                                                                                                                                                                                                                                                                                                                                                                                                                                                                                                                                                                                                                                                                                                                                                                                                                                               |              | 9                                  | 8                               | 7                      | 6                   | 5                           | 4                        | 3                               | 2      | 1                                 |
| 603         6:10         6:17         6:35         6:37           7:15*         7:20           612         6:30         6:37         6:55         6:57         7:20           7:35*         7:40           603         6:45         6:52         7:10         7:12           7:48^             603         7:05         7:12         7:30         7:32           7:48^             603         7:35         7:42         8:00         8:02           8:40*         8:45           603         8:05         8:12         8:30         8:32           9:10*         9:15           603         9:05         9:12         9:30         9:32           10:10*         10:10*         10:15           603         10:30         10:37         10:55         10:57           11:35*         11:40           612         11:05         11:12         11:30         11:32         11:55           11:05*         1:10 <th>612</th> <th></th> <th>5:27</th> <th>5:45</th> <th>5:47</th> <th>6:10</th> <th></th> <th></th> <th>6:25*</th> <th>6:30</th>                                                                                                                                                                                                                                                                                                                                                                                                                                                                                                                                                                                                                                                                                                                                                                                                                                                                                                                                                                                                                                                                             | 612          |                                    | 5:27                            | 5:45                   | 5:47                | 6:10                        |                          |                                 | 6:25*  | 6:30                              |
| 612         6:30         6:37         6:55         6:57         7:20          7:35*         7:40           603         6:45         6:52         7:10         7:12           7:50*         7:55           612         6:50         6:57         7:15         7:17           7:48*             603         7:35         7:42         8:00         8:02           8:40*         8:45           603         8:05         8:12         8:30         8:32           9:10*         9:15           603         9:05         9:12         9:30         9:32           10:10*         10:15           603         10:30         10:37         10:55         10:57           11:35*         11:40           612         11:05         11:12         11:30         11:32         11:55          11:05*         1:10           605         1:25         1:32         1:50         1:52           1:05*         1:10           605         3:10         3:17                                                                                                                                                                                                                                                                                                                                                                                                                                                                                                                                                                                                                                                                                                                                                                                                                                                                                                                                                                                                                                                                                                                                                                           | 612          |                                    | 5:52                            | 6:10                   | 6:12                | 6:35                        |                          |                                 | 6:50*  | 6:55                              |
| 603         6:45         6:52         7:10         7:12           7:50*         7:55           612         6:50         6:57         7:15         7:17           7:48^             603         7:05         7:12         7:30         7:32            8:10*         8:15           603         7:35         7:42         8:00         8:02            8:40*         8:45           603         8:05         8:12         8:30         8:32           9:10*         9:15           603         9:05         9:12         9:30         9:32           10:10*         10:15           603         10:30         10:37         10:55         10:57           11:35*         11:40           612         11:05         11:12         11:30         11:32         11:55          11:05*         12:10*         12:15           603         11:55         12:02         12:22           1:05*         1:10           605 </th <th>603</th> <th>6:10</th> <th>6:17</th> <th>6:35</th> <th>6:37</th> <th></th> <th></th> <th></th> <th>7:15*</th> <th>7:20</th>                                                                                                                                                                                                                                                                                                                                                                                                                                                                                                                                                                                                                                                                                                                                                                                                                                                                                                                                                                                                                                                                    | 603          | 6:10                               | 6:17                            | 6:35                   | 6:37                |                             |                          |                                 | 7:15*  | 7:20                              |
| 612         6:50         6:57         7:15         7:17          7:48^             603         7:05         7:12         7:30         7:32            8:10^*         8:15           603         7:35         7:42         8:00         8:02            8:40*         8:45           603         8:05         8:12         8:30         8:32           9:10*         9:15           603         9:05         9:12         9:30         9:32           10:10*         10:15           603         10:30         10:37         10:55         10:57           11:35*         11:40           612         11:05         11:12         11:30         11:32         11:55           12:10*         12:15           603         11:55         12:02         12:20         12:22           1:05*         1:10           605         1:25         1:32         1:50         1:52          2:20*         2:27*         2:35*         2:45                                                                                                                                                                                                                                                                                                                                                                                                                                                                                                                                                                                                                                                                                                                                                                                                                                                                                                                                                                                                                                                                                                                                                                                            | 612          | 6:30                               | 6:37                            | 6:55                   | 6:57                | 7:20                        |                          | -                               | 7:35*  | 7:40                              |
| 603         7:05         7:12         7:30         7:32           8:10*         8:15*           603         7:35         7:42         8:00         8:02            8:40*         8:45*           603         8:05         8:12         8:30         8:32            9:10*         9:15*           603         9:05         9:12         9:30         9:32           10:10*         10:15*           603         10:30         10:37         10:55         10:57           11:35*         11:40           612         11:05         11:12         11:30         11:32         11:55          12:10*         12:15           603         11:25         1:32         1:50         1:52           1:05*         1:10           605         1:25         1:32         1:50         1:52          2:20*         2:27*         2:35*         2:45           612         2:05         2:12         2:30         2:32         2:55           3:10*         3:15* <th>603</th> <th>6:45</th> <th>6:52</th> <th>7:10</th> <th>7:12</th> <th></th> <th></th> <th></th> <th>7:50*</th> <th>7:55</th>                                                                                                                                                                                                                                                                                                                                                                                                                                                                                                                                                                                                                                                                                                                                                                                                                                                                                                                                                                                                                                   | 603          | 6:45                               | 6:52                            | 7:10                   | 7:12                |                             |                          |                                 | 7:50*  | 7:55                              |
| 603         7:35         7:42         8:00         8:02            8:40*         8:45           603         8:05         8:12         8:30         8:32            9:10*         9:15           603         9:05         9:12         9:30         9:32            10:10*         10:15           603         10:30         10:37         10:55         10:57            11:35*         11:40           612         11:05         11:12         11:30         11:32         11:55           12:10*         12:15           603         11:55         12:02         12:22            1:05*         1:10           605         1:25         1:32         1:50         1:52          2:20*         2:27*         2:35*         2:45           612         2:05         2:12         2:30         2:32         2:55           3:10*         3:15*           605         3:30         3:37         3:55         3:57         4:25         -                                                                                                                                                                                                                                                                                                                                                                                                                                                                                                                                                                                                                                                                                                                                                                                                                                                                                                                                                                                                                                                                                                                                                                                    | 612          | 6:50                               | 6:57                            | 7:15                   | 7:17                |                             |                          | 7:48^                           |        |                                   |
| 603         8:05         8:12         8:30         8:32           9:10*         9:15           603         9:05         9:12         9:30         9:32            10:10*         10:15*           603         10:30         10:37         10:55         10:57            11:35*         11:40           612         11:05         11:12         11:30         11:32         11:55           12:10*         12:15           603         11:55         12:02         12:20         12:22            1:05*         1:10           605         1:25         1:32         1:50         1:52          2:20*         2:27*         2:35*         2:45           612         2:05         2:12         2:30         2:32         2:55           3:10*         3:10*         3:15         3:37          4:05*         4:12*         4:20*         4:30           612         3:30         3:37         3:55         3:57         4:25           4:40*         4:45*                                                                                                                                                                                                                                                                                                                                                                                                                                                                                                                                                                                                                                                                                                                                                                                                                                                                                                                                                                                                                                                                                                                                                                | 603          | 7:05                               | 7:12                            | 7:30                   | 7:32                |                             |                          |                                 | 8:10*  | 8:15                              |
| 603         9:05         9:12         9:30         9:32           10:10*         10:15*           603         10:30         10:37         10:55         10:57           11:35*         11:40           612         11:05         11:12         11:30         11:32         11:55           12:10*         12:15           603         11:55         12:02         12:20         12:22           1:05*         1:10           605         1:25         1:32         1:50         1:52          2:20*         2:27*         2:35*         2:45           612         2:05         2:12         2:30         2:32         2:55           3:10*         3:15*           605         3:10         3:17         3:35         3:37          4:05*         4:12*         4:20*         4:30           612         3:30         3:37         4:55         4:57          5:30*         5:40*         5:50*         6:00           612         5:00         5:07         5:25         5:27         5:55                                                                                                                                                                                                                                                                                                                                                                                                                                                                                                                                                                                                                                                                                                                                                                                                                                                                                                                                                                                                                                                                                                                              | 603          | 7:35                               | 7:42                            | 8:00                   | 8:02                |                             |                          |                                 | 8:40*  | 8:45                              |
| 603         10:30         10:37         10:55         10:57           11:35*         11:40           612         11:05         11:12         11:30         11:32         11:55          12:10*         12:15*           603         11:55         12:02         12:20         12:22            1:05*         1:10           605         1:25         1:32         1:50         1:52          2:20*         2:27*         2:35*         2:45           612         2:05         2:12         2:30         2:32         2:55           3:10*         3:15           605         3:10         3:17         3:35         3:37          4:05*         4:12*         4:20*         4:30           612         3:30         3:37         3:55         3:57         4:25           4:40*         4:45           605         4:30         4:37         4:55         4:57          5:30*         5:50*         6:00           612         5:00         5:07         5:25         5:27         5:55                                                                                                                                                                                                                                                                                                                                                                                                                                                                                                                                                                                                                                                                                                                                                                                                                                                                                                                                                                                                                                                                                                                                  | 603          | 8:05                               | 8:12                            | 8:30                   | 8:32                |                             |                          |                                 | 9:10*  | 9:15                              |
| 612         11:05         11:12         11:30         11:32         11:55          12:10*         12:15           603         11:55         12:02         12:20         12:22           1:05*         1:10           605         1:25         1:32         1:50         1:52          2:20*         2:27*         2:35*         2:45           612         2:05         2:12         2:30         2:32         2:55           3:10*         3:15           605         3:10         3:17         3:35         3:37          4:05*         4:12*         4:20*         4:30           612         3:30         3:37         3:55         3:57         4:25           4:40*         4:45           605         4:30         4:37         4:55         4:57          5:30*         5:50*         6:00           612         5:00         5:07         5:25         5:27         5:55           6:10*         6:15*           605         5:30         5:37         5:55         5:57          6:25*         6:35*                                                                                                                                                                                                                                                                                                                                                                                                                                                                                                                                                                                                                                                                                                                                                                                                                                                                                                                                                                                                                                                                                                            | 603          | 9:05                               | 9:12                            | 9:30                   | 9:32                |                             |                          |                                 | 10:10* | 10:15                             |
| 603         11:55         12:02         12:20         12:22           1:05*         1:10           605         1:25         1:32         1:50         1:52          2:20*         2:27*         2:35*         2:45           612         2:05         2:12         2:30         2:32         2:55           3:10*         3:15           605         3:10         3:17         3:35         3:37          4:05*         4:12*         4:20*         4:30           612         3:30         3:37         3:55         3:57         4:25           4:40*         4:45           605         4:30         4:37         4:55         4:57          5:30*         5:40*         5:50*         6:00           612         5:00         5:07         5:25         5:27         5:55           6:10*         6:15*           605         5:30         5:37         5:55         5:57          6:25*         6:35*         6:45*         6:55*           605         5:50         5:57         6:15         6:17          6                                                                                                                                                                                                                                                                                                                                                                                                                                                                                                                                                                                                                                                                                                                                                                                                                                                                                                                                                                                                                                                                                                       | 603          | 10:30                              | 10:37                           | 10:55                  | 10:57               |                             |                          |                                 | 11:35* | 11:40                             |
| 605         1:25         1:32         1:50         1:52          2:20*         2:27*         2:35*         2:45           612         2:05         2:12         2:30         2:32         2:55           3:10*         3:15           605         3:10         3:17         3:35         3:37          4:05*         4:12*         4:20*         4:30           612         3:30         3:37         3:55         3:57         4:25           4:40*         4:45           605         4:30         4:37         4:55         4:57          5:30*         5:50*         6:00           612         5:00         5:07         5:25         5:27         5:55           6:10*         6:10*         6:15           605         5:30         5:37         5:55         5:57          6:25*         6:35*         6:45*         6:55           605         5:50         5:57         6:15         6:17          6:45*         6:55*         7:05*         7:15           605         6:40         6:47         7:05         7:07                                                                                                                                                                                                                                                                                                                                                                                                                                                                                                                                                                                                                                                                                                                                                                                                                                                                                                                                                                                                                                                                                             | 612          | 11:05                              | 11:12                           | 11:30                  | 11:32               | 11:55                       |                          |                                 | 12:10* | 12:15                             |
| 612         2:05         2:12         2:30         2:32         2:55           3:10*         3:15           605         3:10         3:17         3:35         3:37          4:05*         4:12*         4:20*         4:30           612         3:30         3:37         3:55         3:57         4:25           4:40*         4:45           605         4:30         4:37         4:55         4:57          5:30*         5:40*         5:50*         6:00           612         5:00         5:07         5:25         5:27         5:55           6:10*         6:15           605         5:30         5:37         5:55         5:57          6:25*         6:35*         6:45*         6:55           605         5:50         5:57         6:15         6:17          6:45*         6:55*         7:05*         7:15           605         6:40         6:47         7:05         7:07          7:30*         7:37*         7:45*         7:55           605         7:10         7:17         7:35         7:37                                                                                                                                                                                                                                                                                                                                                                                                                                                                                                                                                                                                                                                                                                                                                                                                                                                                                                                                                                                                                                                                                             | 603          | 11:55                              | 12:02                           | 12:20                  | 12:22               |                             |                          |                                 | 1:05*  | 1:10                              |
| 605         3:10         3:17         3:35         3:37          4:05*         4:12*         4:20*         4:30           612         3:30         3:37         3:55         3:57         4:25           4:40*         4:45           605         4:30         4:37         4:55         4:57          5:30*         5:40*         5:50*         6:00           612         5:00         5:07         5:25         5:27         5:55           6:10*         6:15           605         5:30         5:37         5:55         5:57          6:25*         6:35*         6:45*         6:55           605         5:50         5:57         6:15         6:17          6:45*         6:55*         7:05*         7:15           605         6:10         6:17         6:35         6:37          7:00*         7:07*         7:15*         7:25           605         6:40         6:47         7:05         7:07          7:30*         7:37*         7:45*         7:55           605         7:10         7:17         7:35         7:37                                                                                                                                                                                                                                                                                                                                                                                                                                                                                                                                                                                                                                                                                                                                                                                                                                                                                                                                                                                                                                                                               | 605          | 1:25                               | 1:32                            | 1:50                   | 1:52                |                             | 2:20*                    | 2:27*                           | 2:35*  | 2:45                              |
| 612         3:30         3:37         3:55         3:57         4:25           4:40*         4:45           605         4:30         4:37         4:55         4:57          5:30*         5:40*         5:50*         6:00           612         5:00         5:07         5:25         5:27         5:55           6:10*         6:15           605         5:30         5:37         5:55         5:57          6:25*         6:35*         6:45*         6:55           605         5:50         5:57         6:15         6:17          6:45*         6:55*         7:05*         7:15           605         6:10         6:17         6:35         6:37          7:00*         7:07*         7:15*         7:25           605         6:40         6:47         7:05         7:07          7:30*         7:37*         7:45*         7:55           605         7:10         7:17         7:35         7:37          8:00*         8:07*         8:15*         8:25                                                                                                                                                                                                                                                                                                                                                                                                                                                                                                                                                                                                                                                                                                                                                                                                                                                                                                                                                                                                                                                                                                                                                 | 612          | 2:05                               | 2:12                            | 2:30                   | 2:32                | 2:55                        |                          |                                 | 3:10*  | 3:15                              |
| 605         4:30         4:37         4:55         4:57          5:30*         5:40*         5:50*         6:00           612         5:00         5:07         5:25         5:27         5:55           6:10*         6:15           605         5:30         5:37         5:55         5:57          6:25*         6:35*         6:45*         6:55           605         5:50         5:57         6:15         6:17          6:45*         6:55*         7:05*         7:15           605         6:10         6:17         6:35         6:37          7:00*         7:07*         7:15*         7:25           605         6:40         6:47         7:05         7:07          7:30*         7:37*         7:45*         7:55           605         7:10         7:17         7:35         7:37          8:00*         8:07*         8:15*         8:25           605         8:00         8:07         8:25         8:27          8:50*         8:57*         9:05*         9:15                                                                                                                                                                                                                                                                                                                                                                                                                                                                                                                                                                                                                                                                                                                                                                                                                                                                                                                                                                                                                                                                                                                                   | 605          | 3:10                               | 3:17                            | 3:35                   | 3:37                |                             | 4:05*                    | 4:12*                           | 4:20*  | 4:30                              |
| 612         5:00         5:07         5:25         5:27         5:55          6:10*         6:15           605         5:30         5:37         5:55         5:57          6:25*         6:35*         6:45*         6:55           605         5:50         5:57         6:15         6:17          6:45*         6:55*         7:05*         7:15           605         6:10         6:17         6:35         6:37          7:00*         7:07*         7:15*         7:25           605         6:40         6:47         7:05         7:07          7:30*         7:37*         7:45*         7:55           605         7:10         7:17         7:35         7:37          8:00*         8:07*         8:15*         8:25           605         8:00         8:07         8:25         8:27          8:50*         8:57*         9:05*         9:15                                                                                                                                                                                                                                                                                                                                                                                                                                                                                                                                                                                                                                                                                                                                                                                                                                                                                                                                                                                                                                                                                                                                                                                                                                                              | 612          | 3:30                               | 3:37                            | 3:55                   | 3:57                | 4:25                        |                          |                                 | 4:40*  | 4:45                              |
| 605         5:30         5:37         5:55         5:57          6:25*         6:35*         6:45*         6:55           605         5:50         5:57         6:15         6:17          6:45*         6:55*         7:05*         7:15           605         6:10         6:17         6:35         6:37          7:00*         7:07*         7:15*         7:25           605         6:40         6:47         7:05         7:07          7:30*         7:37*         7:45*         7:55           605         7:10         7:17         7:35         7:37          8:00*         8:07*         8:15*         8:25           605         8:00         8:07         8:25         8:27          8:50*         8:57*         9:05*         9:15                                                                                                                                                                                                                                                                                                                                                                                                                                                                                                                                                                                                                                                                                                                                                                                                                                                                                                                                                                                                                                                                                                                                                                                                                                                                                                                                                                         | 605          | 4:30                               | 4:37                            | 4:55                   | 4:57                |                             | 5:30*                    | 5:40*                           | 5:50*  | 6:00                              |
| 605         5:50         5:57         6:15         6:17          6:45*         6:55*         7:05*         7:15           605         6:10         6:17         6:35         6:37          7:00*         7:07*         7:15*         7:25           605         6:40         6:47         7:05         7:07          7:30*         7:37*         7:45*         7:55           605         7:10         7:17         7:35         7:37          8:00*         8:07*         8:15*         8:25           605         8:00         8:07         8:25         8:27          8:50*         8:57*         9:05*         9:15                                                                                                                                                                                                                                                                                                                                                                                                                                                                                                                                                                                                                                                                                                                                                                                                                                                                                                                                                                                                                                                                                                                                                                                                                                                                                                                                                                                                                                                                                                   | 612          | 5:00                               | 5:07                            | 5:25                   | 5:27                | 5:55                        |                          |                                 | 6:10*  | 6:15                              |
| 605     6:10     6:17     6:35     6:37      7:00*     7:07*     7:15*     7:25       605     6:40     6:47     7:05     7:07      7:30*     7:37*     7:45*     7:55       605     7:10     7:17     7:35     7:37      8:00*     8:07*     8:15*     8:25       605     8:00     8:07     8:25     8:27      8:50*     8:57*     9:05*     9:15                                                                                                                                                                                                                                                                                                                                                                                                                                                                                                                                                                                                                                                                                                                                                                                                                                                                                                                                                                                                                                                                                                                                                                                                                                                                                                                                                                                                                                                                                                                                                                                                                                                                                                                                                                         | 605          | 5:30                               | 5:37                            | 5:55                   | 5:57                |                             | 6:25*                    | 6:35*                           | 6:45*  | 6:55                              |
| 605     6:40     6:47     7:05     7:07      7:30*     7:37*     7:45*     7:55       605     7:10     7:17     7:35     7:37      8:00*     8:07*     8:15*     8:25       605     8:00     8:07     8:25     8:27      8:50*     8:57*     9:05*     9:15                                                                                                                                                                                                                                                                                                                                                                                                                                                                                                                                                                                                                                                                                                                                                                                                                                                                                                                                                                                                                                                                                                                                                                                                                                                                                                                                                                                                                                                                                                                                                                                                                                                                                                                                                                                                                                                               | 605          | 5:50                               | 5:57                            | 6:15                   | 6:17                |                             | 6:45*                    | 6:55*                           | 7:05*  | 7:15                              |
| 605     7:10     7:17     7:35     7:37      8:00*     8:07*     8:15*     8:25       605     8:00     8:07     8:25     8:27      8:50*     8:57*     9:05*     9:15                                                                                                                                                                                                                                                                                                                                                                                                                                                                                                                                                                                                                                                                                                                                                                                                                                                                                                                                                                                                                                                                                                                                                                                                                                                                                                                                                                                                                                                                                                                                                                                                                                                                                                                                                                                                                                                                                                                                                     | 605          | 6:10                               | 6:17                            | 6:35                   | 6:37                |                             | 7:00*                    | 7:07*                           | 7:15*  | 7:25                              |
| 605 8:00 8:07 8:25 8:27 8:50* 8:57* 9:05* 9:15                                                                                                                                                                                                                                                                                                                                                                                                                                                                                                                                                                                                                                                                                                                                                                                                                                                                                                                                                                                                                                                                                                                                                                                                                                                                                                                                                                                                                                                                                                                                                                                                                                                                                                                                                                                                                                                                                                                                                                                                                                                                            | 605          | 6:40                               | 6:47                            | 7:05                   | 7:07                |                             | 7:30*                    | 7:37*                           | 7:45*  | 7:55                              |
|                                                                                                                                                                                                                                                                                                                                                                                                                                                                                                                                                                                                                                                                                                                                                                                                                                                                                                                                                                                                                                                                                                                                                                                                                                                                                                                                                                                                                                                                                                                                                                                                                                                                                                                                                                                                                                                                                                                                                                                                                                                                                                                           | 605          | 7:10                               | 7:17                            | 7:35                   | 7:37                |                             | 8:00*                    | 8:07*                           | 8:15*  | 8:25                              |
| 605 9.50 9.57 9.40 9.42 9.25* 9.42* 9.50* 10.00                                                                                                                                                                                                                                                                                                                                                                                                                                                                                                                                                                                                                                                                                                                                                                                                                                                                                                                                                                                                                                                                                                                                                                                                                                                                                                                                                                                                                                                                                                                                                                                                                                                                                                                                                                                                                                                                                                                                                                                                                                                                           | 605          | 8:00                               | 8:07                            | 8:25                   | 8:27                |                             | 8:50*                    | 8:57*                           | 9:05*  | 9:15                              |
| 003 0.50 0.57 9.10 9.12 9.33 9.42 9.30 10.00                                                                                                                                                                                                                                                                                                                                                                                                                                                                                                                                                                                                                                                                                                                                                                                                                                                                                                                                                                                                                                                                                                                                                                                                                                                                                                                                                                                                                                                                                                                                                                                                                                                                                                                                                                                                                                                                                                                                                                                                                                                                              | 605          | 8:50                               | 8:57                            | 9:10                   | 9:12                |                             | 9:35*                    | 9:42*                           | 9:50*  | 10:00                             |