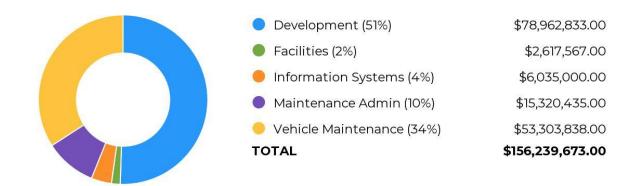

| VM-103    | Non-Revenue Vehicles and Equipment                       | \$982,385    | \$629,502    | \$141,400    | \$100,913   | \$172,264    | \$2,026,464   |
| Total Service Vehicles (6600)   |           |                                                          | \$982,385    | \$629,502    | \$141,400    | \$100,913   | \$172,264    | \$2,026,464   |
| Total Drainet Tunes             |           |                                                          | \$65,263,836 | ¢27.161.202  | \$29,921,104 | \$6,763,115 | \$17.130.336 | ¢156 220 672  |
| Total Project Types             |           |                                                          | \$05,203,836 | \$37,161,282 | \$29,921,104 | 30,/03,115  | \$17,13U,33b | \$156,239,673 |

# Capital Costs By Department (all years)



# Capital Costs By Department (per year)



# **2024 Funding Source by Department**

| Department                | Request Title                                                          | Project<br>Number | Capital Reserves -<br>2024            | Federal Capital Grants -<br>2024 | State Capital Grants -<br>2024           | Total 2024                               |
|---------------------------|------------------------------------------------------------------------|-------------------|---------------------------------------|----------------------------------|------------------------------------------|------------------------------------------|
| Development               | Bus Stop Facility Improvements                                         | PL-013            | \$456,488.00