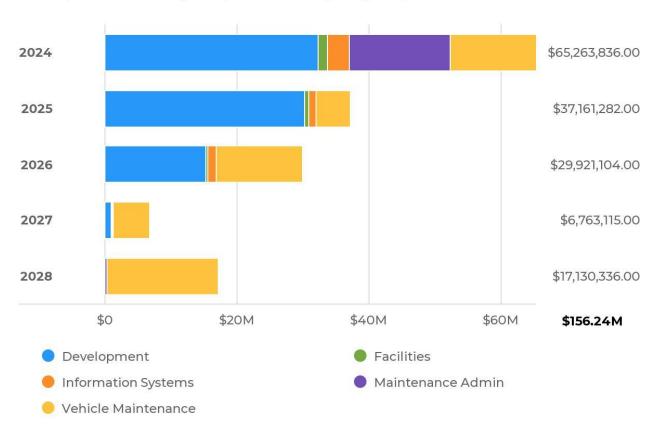

ipment                       | \$982,385    | \$629,502    | \$141,400    | \$100,913   | \$172,264    | \$2,026,464   |
| Total Service Vehicles (6600)   |           |                                                          | \$982,385    | \$629,502    | \$141,400    | \$100,913   | \$172,264    | \$2,026,464   |
| Total Drainet Tunes             |           |                                                          | \$65,263,836 | ¢27.161.202  | \$29,921,104 | \$6,763,115 | \$17.130.336 | ¢156 220 672  |
| Total Project Types             |           |                                                          | \$05,203,836 | \$37,161,282 | \$29,921,104 | 30,/03,115  | \$17,13U,33b | \$156,239,673 |

# Capital Costs By Department (all years)



# Capital Costs By Department (per year)



# **2024 Funding Source by Department**

| Department                | Request Title                                                          | Project<br>Number | Capital Reserves -<br>2024            | Federal Capital Grants -<br>2024 | State Capital Grants -<br>2024           | Total 2024                               |
|---------------------------|------------------------------------------------------------------------|-------------------|---------------------------------------|----------------------------------|------------------------------------------|------------------------------------------|
| Development               | Bus Stop Facility Improvements                                         | PL-013            | \$456,488.00                          | \$1,825,950.00