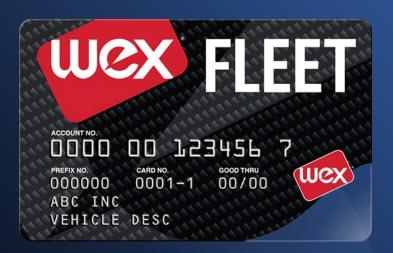

#### Fleet Card Services

Goal 5 – Integrate sustainability into all agency decisions and operations to lower social and environmental impact to enhance our community.

End Policy - Resources will be used efficiently to minimize the negative impact on the environment and the community and, to the extent feasible, efforts will be pursued that integrate or otherwise align with broader sustainability goals.